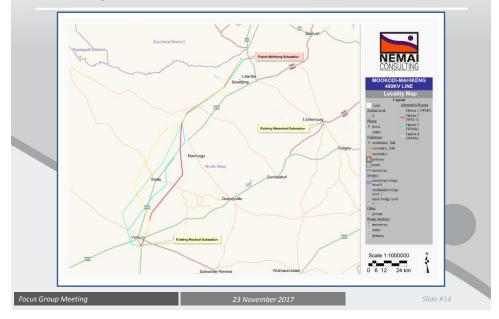

 A 2km servitude for each route alternative applies (1km on each side) → this extended study area allows for any possible deviations from the current proposed alignment of the power lines within this corridor

May be necessary due to findings of the Specialist Studies, outcome of Eskom negotiations with landowners or technical requirements

Focus Group Meeting

**Project Overview – Location** NEMA Places A tow Highway seconda primary trunk Route numbers trunk primary Alternative Routes Option 1 (WM1) Option 2 (WM13) Option 3 (WM4a) Option 4 (WM9a) Provinces Focus Group Meeting

# **Project Overview – Location**