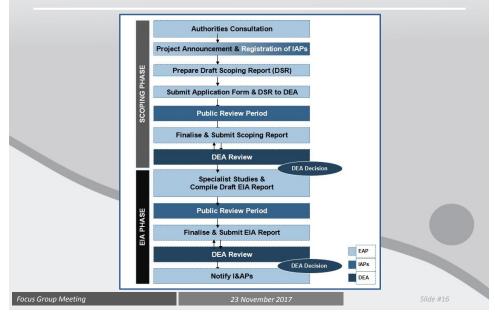

#### **Environmental Assessment Process**

**Scoping Report** 

- Assess the Legal Framework
- Determine the Profile of the Receiving Environment
- Identify Potential Environmental Impacts
- · Recommend specific Specialist Studies to be undertaken
- Public Participation Process
- Proposed Timeframes
- Plan of Study for EIA

#### **Environmental Assessment Process**

#### **EIA Report**

- Public Participation Process
- Assess the Findings of the Specialist Studies
- Compile a Sensitivity Map
- Identify Potential Environmental Impacts
- Identify which Alternative Route is the Best Practical Environmental Option (BPEO)
- Recommend Mitigation Measures to Reduce any Impacts the Project may have
- Develop an Environmental Management Programme (EMPr)

Focus Group Meeting

23 November 2017

lide #18

**Specialist Studies** 

- Terrestrial Ecological Assessment
- Avifaunal Impact Assessment
- Heritage Impact Assessment
- Aquatic and Wetland Assessment
- Agricultural Impact Assessment
- Visual Impact Assessment
- Social Impact Assessment
- Economic Assessment

- Initial IAP Registration Period October to November 2017
  - Newspaper Adverts
    - Mahikeng Mail
    - Vrystaat Nuus
    - Noordwester
    - Stellalander
    - Business Ink
  - Site Notices
  - Background Information Documents
  - Focus Group Meetings

- · Registered IAPs will be added to the IAP Database
- Comments captured in a Comments and Responses Report
- Scoping Phase Public Participation
  - > 30-Day Review Period
  - Public Meeting
- EIA Phase Public Participation
  - > 30-Day Review Period
  - > Public Meeting
- · All registered IAPs will be notified of DEA's decision