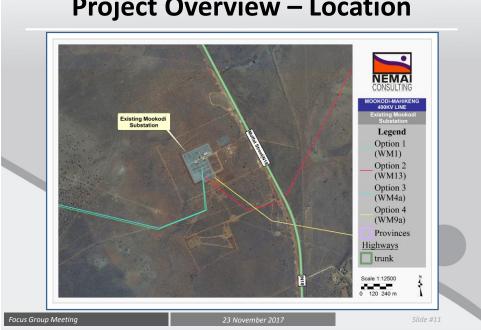

 A 2km servitude for each route alternative applies (1km on each side) → this extended study area allows for any possible deviations from the current proposed alignment of the power lines within this corridor

May be necessary due to findings of the Specialist Studies, outcome of Eskom negotiations with landowners or technical requirements

Focus Group Meeting

**Project Overview – Location** NEMA Places A tow Highway seconda primary trunk Route numbers trunk primary Alternative Routes Option 1 (WM1) Option 2 (WM13) Option 3 (WM4a) Option 4 (WM9a) Provinces Focus Group Meeting

# **Project Overview – Location**