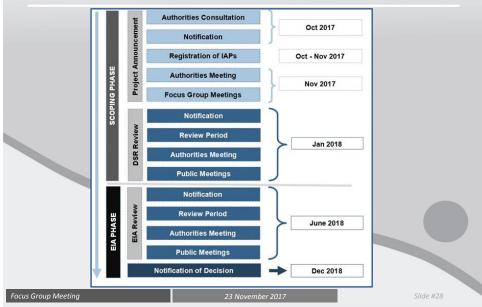

#### **Environmental Assessment Process**

**Scoping Report** 

- Assess the Legal Framework
- Determine the Profile of the Receiving Environment
- Identify Potential Environmental Impacts
- · Recommend specific Specialist Studies to be undertaken
- Public Participation Process
- Proposed Timeframes
- Plan of Study for EIA

#### **Environmental Assessment Process**

#### **EIA Report**

- Public Participation Process
- Assess the Findings of the Specialist Studies
- Compile a Sensitivity Map
- Identify Potential Environmental Impacts
- Identify which Alternative Route is the Best Practical Environmental Option (BPEO)
- Recommend Mitigation Measures to Reduce any Impacts the Project may have
- Develop an Environmental Management Programme (EMPr)

Focus Group Meeting

23 November 2017

lide #18

**Specialist Studies** 

- Terrestrial Ecological Assessment
- Avifaunal Impact Assessment
- Heritage Impact Assessment
- Aquatic and Wetland Assessment
- Agricultural Impact Assessment
- Visual Impact Assessment
- Social Impact Assessment
- Economic Assessment