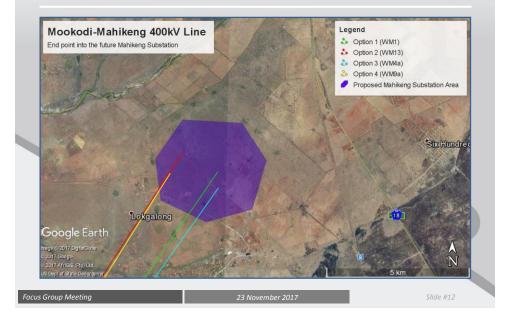

 A 2km servitude for each route alternative applies (1km on each side) → this extended study area allows for any possible deviations from the current proposed alignment of the power lines within this corridor

May be necessary due to findings of the Specialist Studies, outcome of Eskom negotiations with landowners or technical requirements

Focus Group Meeting

**Project Overview – Location** NEMA Places A tow Highway seconda primary trunk Route numbers trunk primary Alternative Routes Option 1 (WM1) Option 2 (WM13) Option 3 (WM4a) Option 4 (WM9a) Provinces Focus Group Meeting

# **Project Overview – Location**