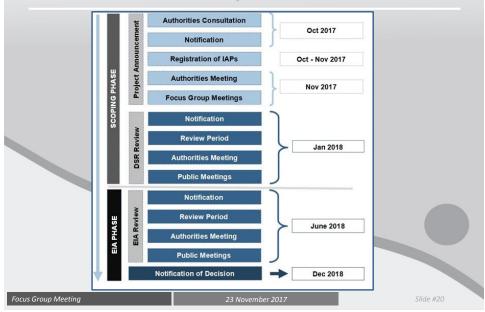

#### **Environmental Assessment Process**

**Scoping Report** 

- Assess the Legal Framework
- Determine the Profile of the Receiving Environment
- Identify Potential Environmental Impacts
- · Recommend specific Specialist Studies to be undertaken
- Public Participation Process
- Proposed Timeframes
- Plan of Study for EIA

#### **Environmental Assessment Process**

#### **EIA Report**

- Public Participation Process
- Assess the Findings of the Specialist Studies
- Compile a Sensitivity Map
- Identify Potential Environmental Impacts
- Identify which Alternative Route is the Best Practical Environmental Option (BPEO)
- Recommend Mitigation Measures to Reduce any Impacts the Project may have
- Develop an Environmental Management Programme (EMPr)

Focus Group Meeting

23 November 2017

lide #18

**Specialist Studies** 

- Terrestrial Ecological Assessment
- Avifaunal Impact Assessment
- Heritage Impact Assessment
- Aquatic and Wetland Assessment
- Agricultural Impact Assessment
- Visual Impact Assessment
- Social Impact Assessment
- Economic Assessment

- Initial IAP Registration Period October to November 2017
  - Newspaper Adverts
    - Mahikeng Mail
    - Vrystaat Nuus
    - Noordwester
    - Stellalander
    - Business Ink
  - Site Notices
  - Background Information Documents
  - Focus Group Meetings

- · Registered IAPs will be added to the IAP Database
- Comments captured in a Comments and Responses Report
- Scoping Phase Public Participation
  - > 30-Day Review Period
  - Public Meeting
- EIA Phase Public Participation
  - > 30-Day Review Period
  - > Public Meeting
- · All registered IAPs will be notified of DEA's decision