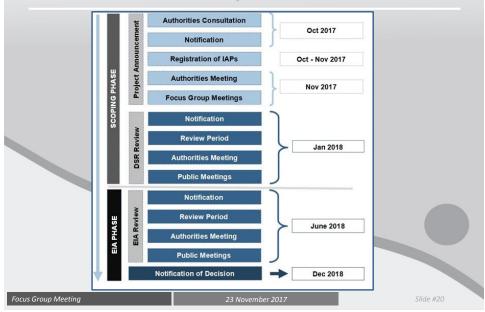

- Initial IAP Registration Period October to November 2017
  - Newspaper Adverts
    - Mahikeng Mail
    - Vrystaat Nuus
    - Noordwester
    - Stellalander
    - Business Ink
  - Site Notices
  - Background Information Documents
  - Focus Group Meetings

- · Registered IAPs will be added to the IAP Database
- Comments captured in a Comments and Responses Report
- Scoping Phase Public Participation
  - > 30-Day Review Period
  - Public Meeting
- EIA Phase Public Participation
  - > 30-Day Review Period
  - > Public Meeting
- · All registered IAPs will be notified of DEA's decision