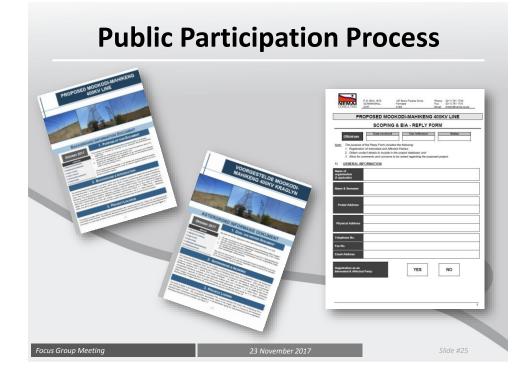

- Initial IAP Registration Period October to November 2017
  - Newspaper Adverts
    - Mahikeng Mail
    - Vrystaat Nuus
    - Noordwester
    - Stellalander
    - Business Ink
  - Site Notices
  - Background Information Documents
  - Focus Group Meetings

- · Registered IAPs will be added to the IAP Database
- Comments captured in a Comments and Responses Report
- Scoping Phase Public Participation
  - > 30-Day Review Period
  - Public Meeting
- EIA Phase Public Participation
  - > 30-Day Review Period
  - > Public Meeting
- · All registered IAPs will be notified of DEA's decision